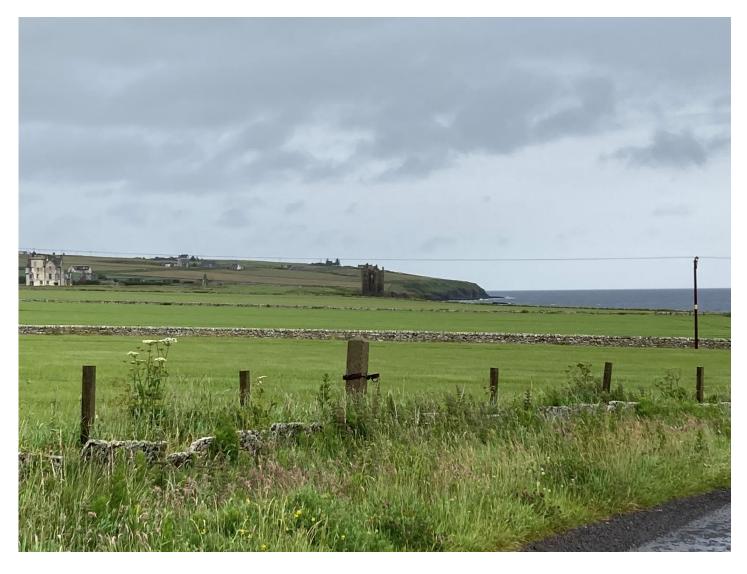

## **Annex 1: Site Walkover Survey Photographs**

Plate 1: Looking northeast towards Skirza from the A99 at Freswick

Rev: Issued

Plate 2: View of Keiss Castle (SM623) from the A99 looking southwest from a layby approximately 700 m northeast of the castle