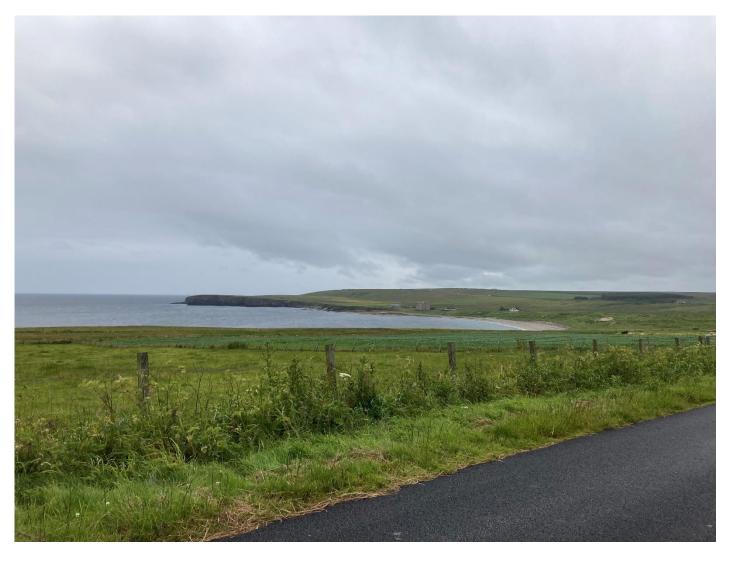

Rev: Issued

Plate 15: Views across Freswick Bay from Skirza looking south

Rev: Issued

Plate 16: Telford Street Storehouse (LB48410) looking west/southwest

Rev: Issued

Plate 17: Telford Street Storehouse (LB48410) looking east/northeast