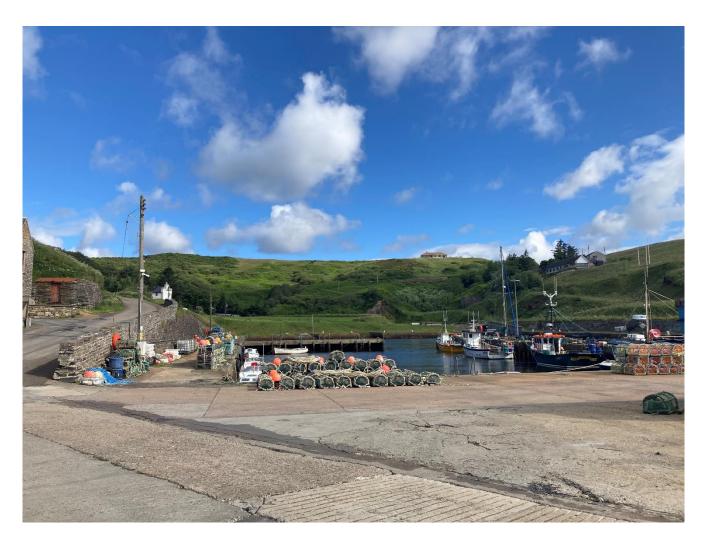

Rev: Issued

Plate 23: Listed Old Fish Market (LB44955) at Wick Harbour looking southwest

Rev: Issued

Plate 24: Lybster Harbour (LB7954) looking north

Rev: Issued

Plate 25: Former bothy at Lybster Harbour (LB7954)