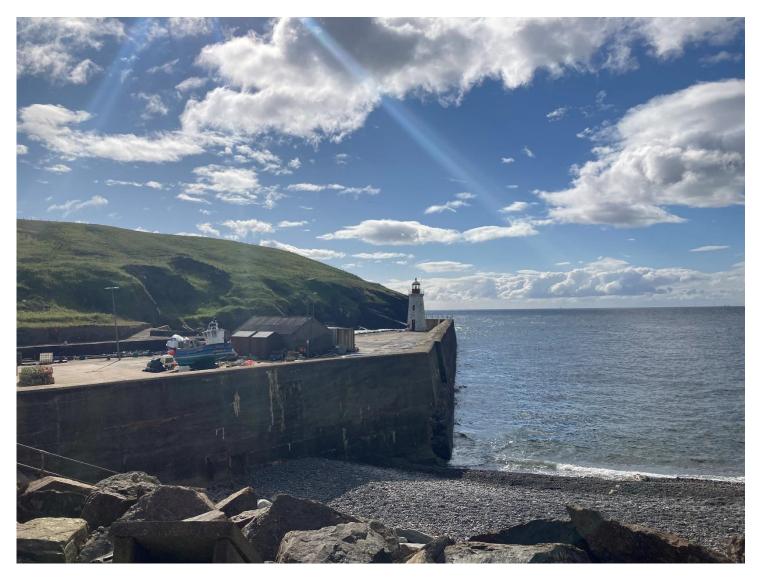

Rev: Issued

Plate 26: Lighthouse at Lybster Harbour (LB7954) looking southeast

Rev: Issued

Plate 27: View towards existing offshore windfarms from Lybster Harbour (LB7954)

Caledonia Offshore Wind Farm 5th Floor, Atria One 144 Morrison Street Edinburgh EH3 8EX