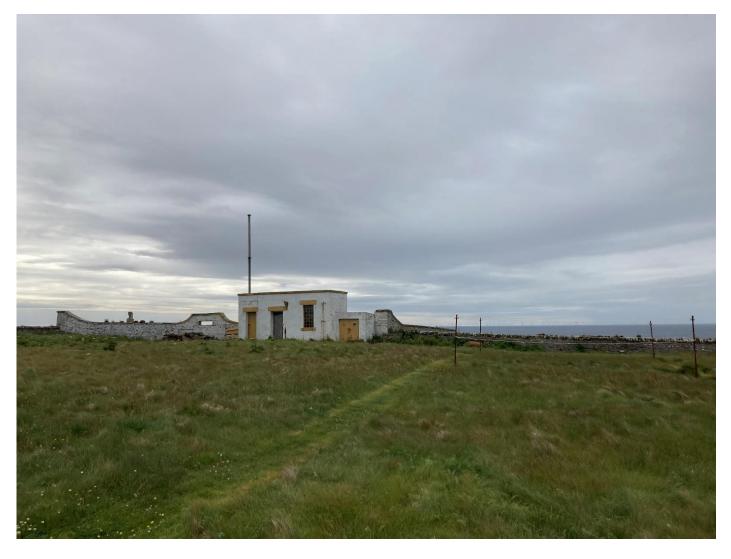

Plate 20: Listed Coastguard Station and Lookout Tower (LB42306) looking south/southwest

Rev: Issued

Plate 21: View towards Wick Castle (to the right) (SM90065) looking southwest

Rev: Issued

Plate 22: Listed Grain Store (LB49297) at Staxigoe looking south