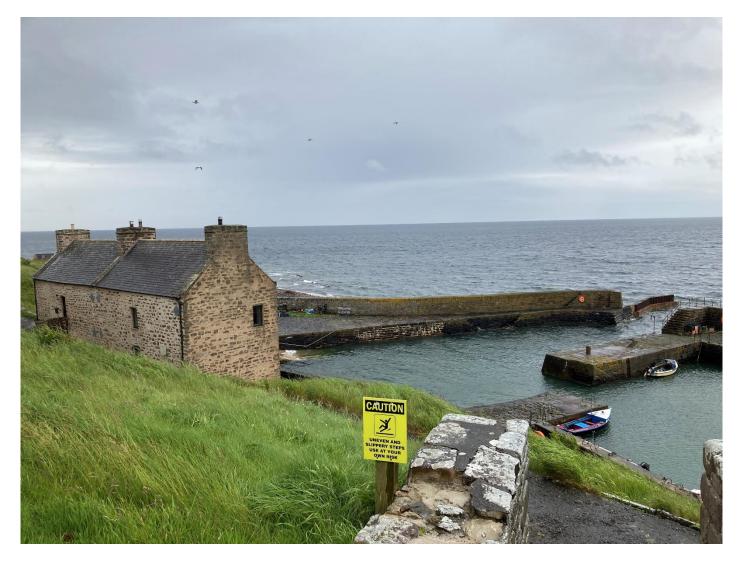

Rev: Issued

Plate 10: Keiss Harbour and warehouse (LB14085) looking east/southeast

Rev: Issued

Plate 11: Listed bothy at Keiss Harbour (LB43519) looking west

Rev: Issued

Plate 12: View of Keiss Castle (SM623) from High Street at Keiss Harbour looking northeast