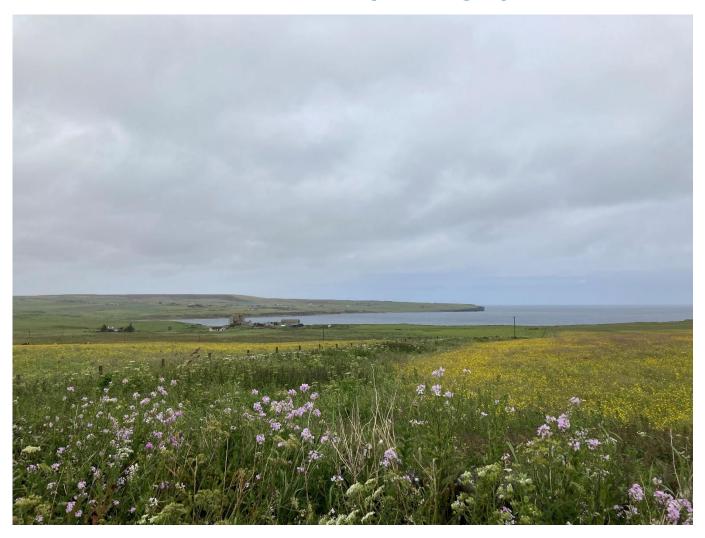

Rev: Issued

Plate 15: Views across Freswick Bay from Skirza looking south

Rev: Issued

Plate 16: Telford Street Storehouse (LB48410) looking west/southwest

Rev: Issued

Plate 17: Telford Street Storehouse (LB48410) looking east/northeast