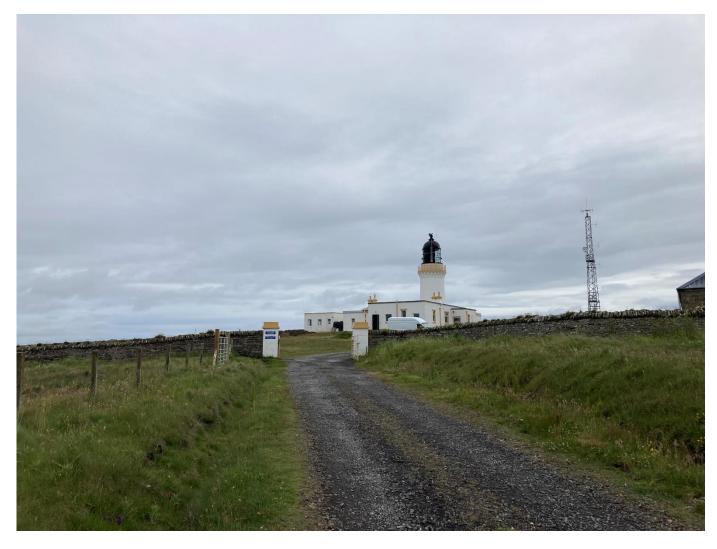

Rev: Issued

Plate 5: View towards the North Sea from Whaligoe Steps (LB14070) looking east

Rev: Issued

Plate 6: Entrance to Noss Head Lighthouse (LB14087) looking northeast

Rev: Issued

Plate 7: Outhouse and walled garden at Noss Head Lighthouse (LB14087) looking east/southeast