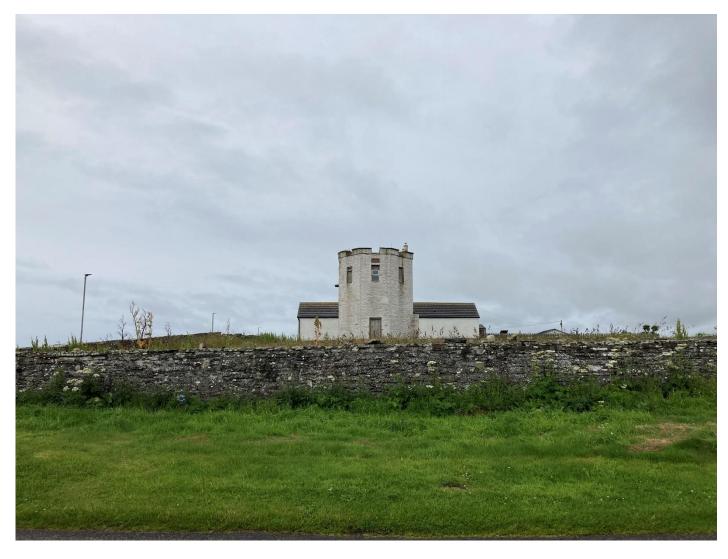

Plate 20: Listed Coastguard Station and Lookout Tower (LB42306) looking south/southwest

Rev: Issued

Plate 21: View towards Wick Castle (to the right) (SM90065) looking southwest

Rev: Issued

Plate 22: Listed Grain Store (LB49297) at Staxigoe looking south