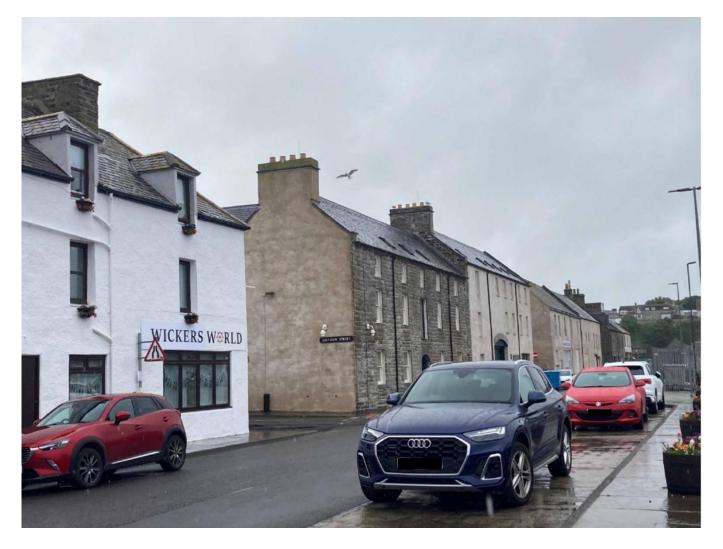

Rev: Issued

Plate 3: View along Harbour Quay and row of listed storehouses (LB48404) looking north/northwest

Rev: Issued

Plate 4: View down Whaligoe Steps (LB14070) from the start of the steps looking east