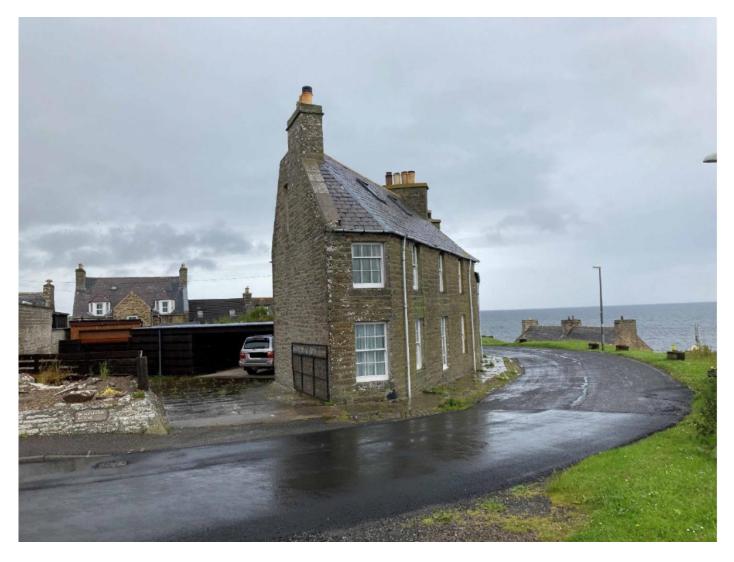

Rev: Issued

Plate 13: Listed icehouse at Keiss Harbour looking east/southeast

Rev: Issued

Plate 14: View of Keiss Castle (SM623) from High Street at Keiss Harbour looking northeast showing the relationship between the old castle and the listed Keiss House (LB18445)