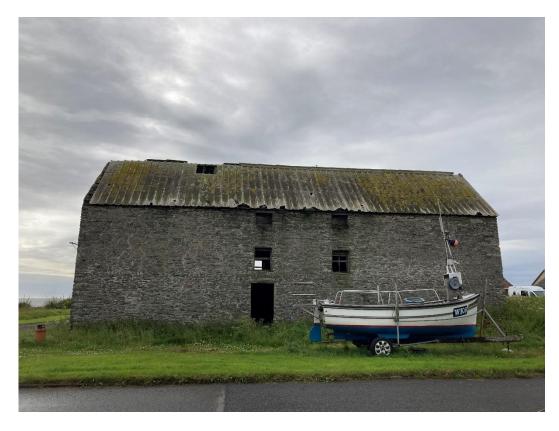

Rev: Issued

Plate 10: Keiss Harbour and warehouse (LB14085) looking east/southeast

Rev: Issued

Plate 11: Listed bothy at Keiss Harbour (LB43519) looking west

Rev: Issued

Plate 12: View of Keiss Castle (SM623) from High Street at Keiss Harbour looking northeast