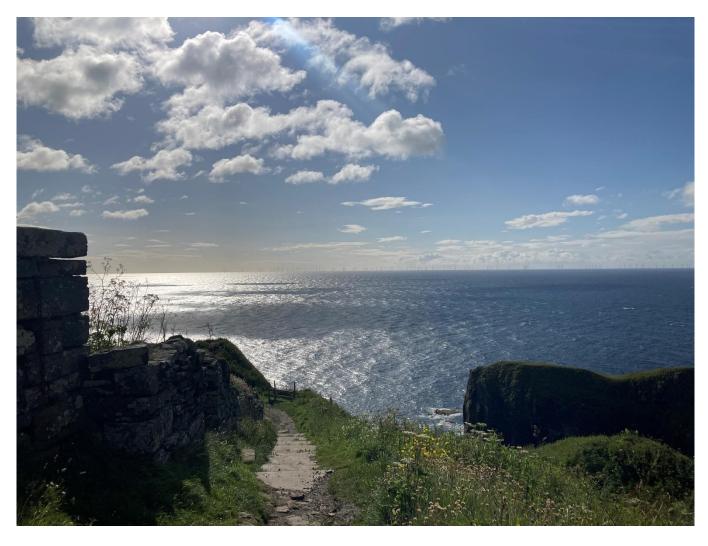

Rev: Issued

Plate 5: View towards the North Sea from Whaligoe Steps (LB14070) looking east

Rev: Issued

Plate 6: Entrance to Noss Head Lighthouse (LB14087) looking northeast

Rev: Issued

Plate 7: Outhouse and walled garden at Noss Head Lighthouse (LB14087) looking east/southeast