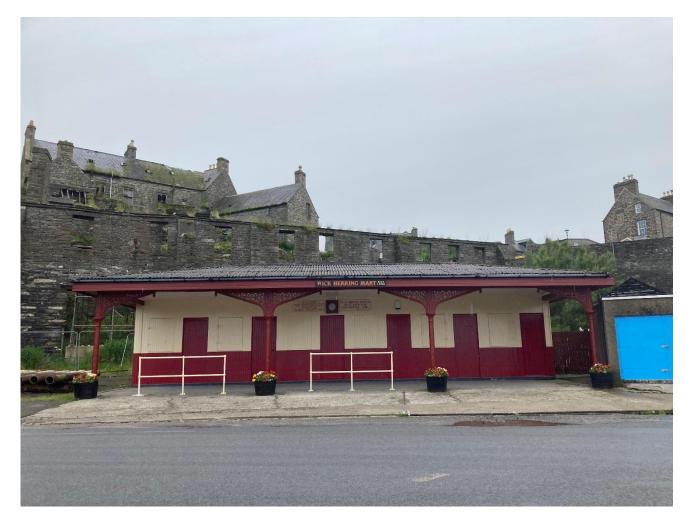

Rev: Issued

Plate 23: Listed Old Fish Market (LB44955) at Wick Harbour looking southwest

Rev: Issued

Plate 24: Lybster Harbour (LB7954) looking north

Rev: Issued

Plate 25: Former bothy at Lybster Harbour (LB7954)