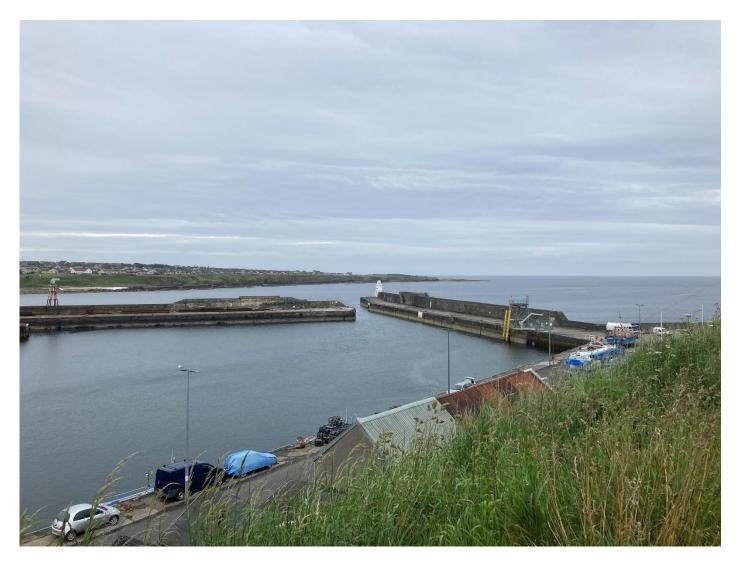

Rev: Issued

Plate 26: Lighthouse at Lybster Harbour (LB7954) looking southeast

Rev: Issued

Plate 27: View towards existing offshore windfarms from Lybster Harbour (LB7954)

Caledonia Offshore Wind Farm 5th Floor, Atria One 144 Morrison Street Edinburgh EH3 8EX