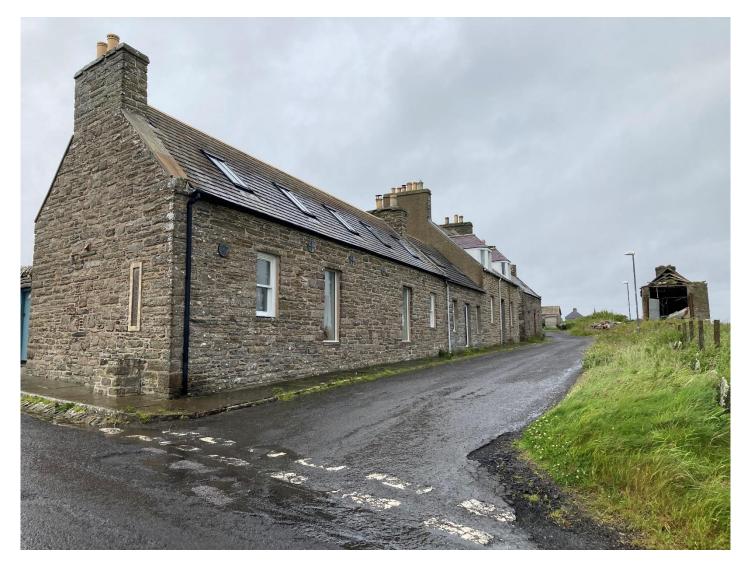

Rev: Issued

Plate 3: View along Harbour Quay and row of listed storehouses (LB48404) looking north/northwest

Rev: Issued

Plate 4: View down Whaligoe Steps (LB14070) from the start of the steps looking east