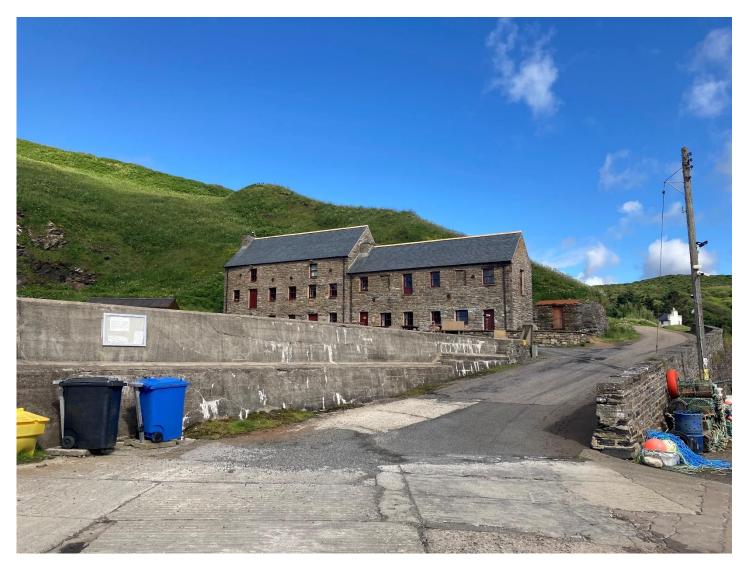

Rev: Issued

Plate 3: View along Harbour Quay and row of listed storehouses (LB48404) looking north/northwest

Rev: Issued

Plate 4: View down Whaligoe Steps (LB14070) from the start of the steps looking east