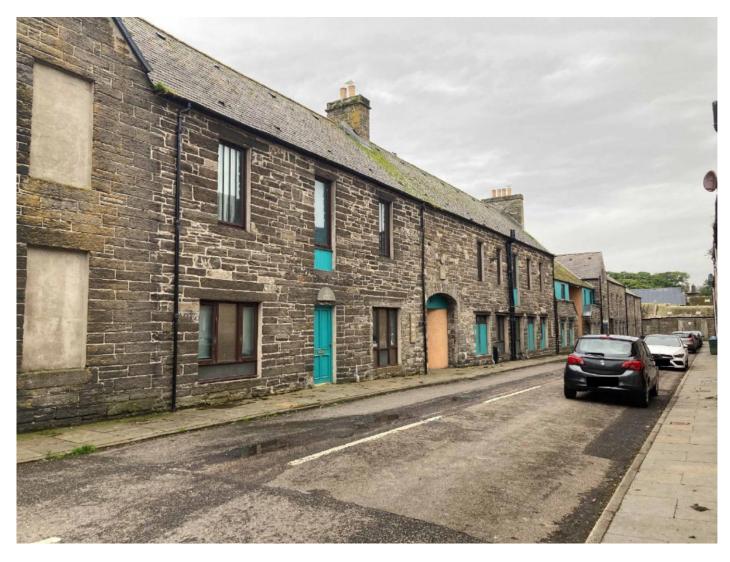

Rev: Issued

Plate 3: View along Harbour Quay and row of listed storehouses (LB48404) looking north/northwest

Rev: Issued

Plate 4: View down Whaligoe Steps (LB14070) from the start of the steps looking east