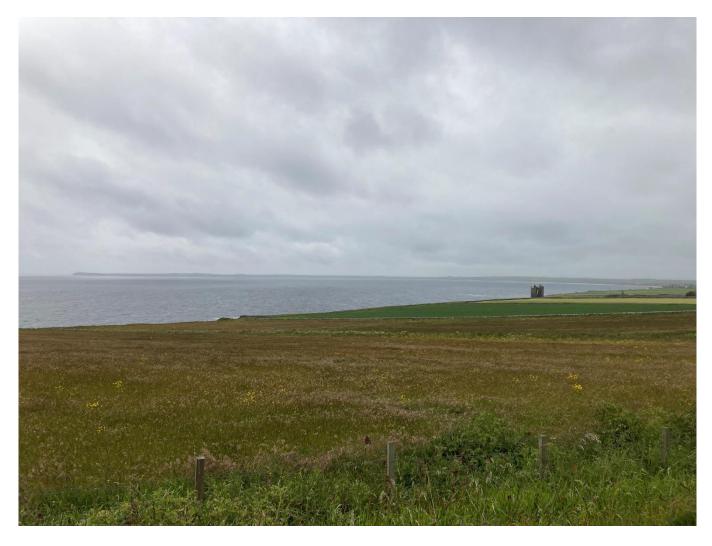

## **Annex 1: Site Walkover Survey Photographs**

Plate 1: Looking northeast towards Skirza from the A99 at Freswick

Rev: Issued

Plate 2: View of Keiss Castle (SM623) from the A99 looking southwest from a layby approximately 700 m northeast of the castle