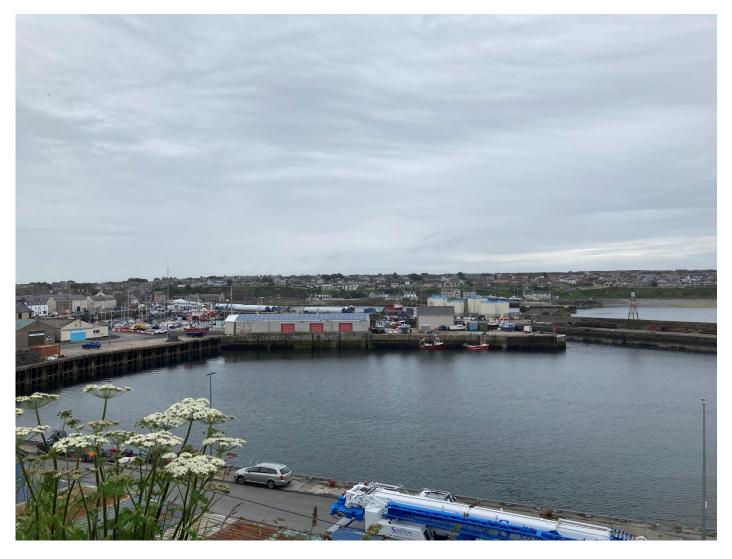

Rev: Issued

Plate 18: View overlooking Wick Harbour and southern lighthouse (LB44955) looking north/northwest

Rev: Issued

Plate 19: View overlooking Wick Harbour and the listed lighthouses (LB42309)

Rev: Issued