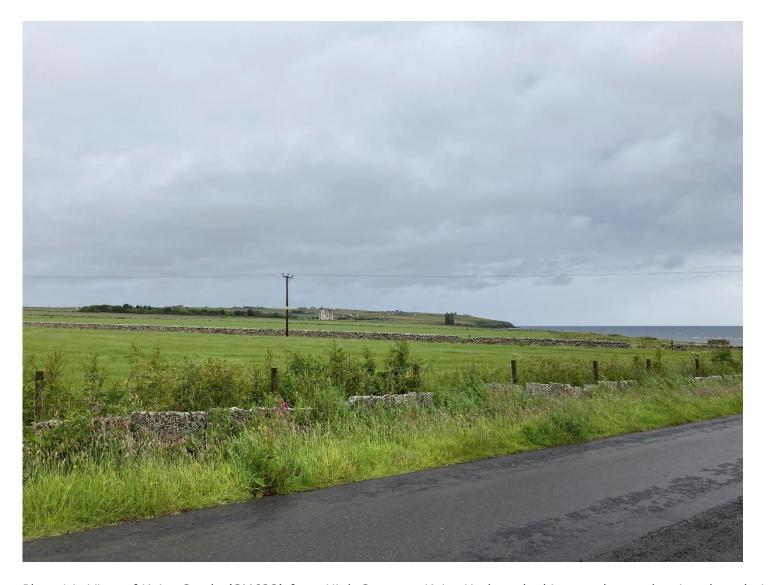

## **Annex 1: Site Walkover Survey Photographs**

Plate 1: Looking northeast towards Skirza from the A99 at Freswick

Rev: Issued

Plate 2: View of Keiss Castle (SM623) from the A99 looking southwest from a layby approximately 700 m northeast of the castle