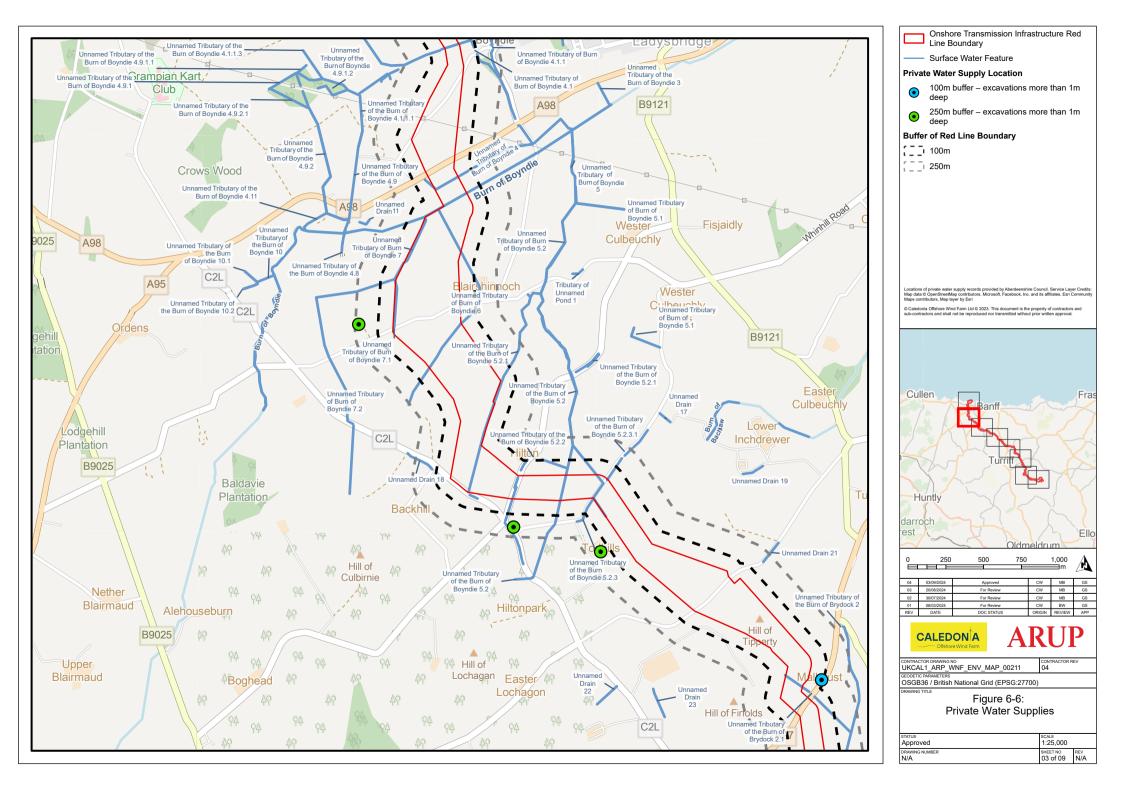

## **List of Figures**

Figure 6-6: Private Water Supplies

Onshore Transmission Infrastructure Red Line Boundary

- Surface Water Feature

## **Private Water Supply Location**

Within RLB - excavations more than 1m

100m buffer – excavations more than 1m

250m buffer – excavations more than 1m deep

### **Buffer of Red Line Boundary**

[ \_ i 100m

[ \_ \_i 250m

|   | 1,000 | 2,000 | 3,000 | 4,000 |
|---|-------|-------|-------|-------|
| - | H =   |       |       | —m    |

| 03/09/2024 | Approved   | CW    | MB     | GS  |
|------------|------------|-------|--------|-----|
| 20/08/2024 | For Review | CW    | MB     | GS  |
| 30/07/2024 | For Review | CW    | MB     | GS  |
| 06/03/2024 | For Review | CW    | BW     | GS  |
| DATE       | DOG STATUS | HOLDO | DEMENT | -00 |