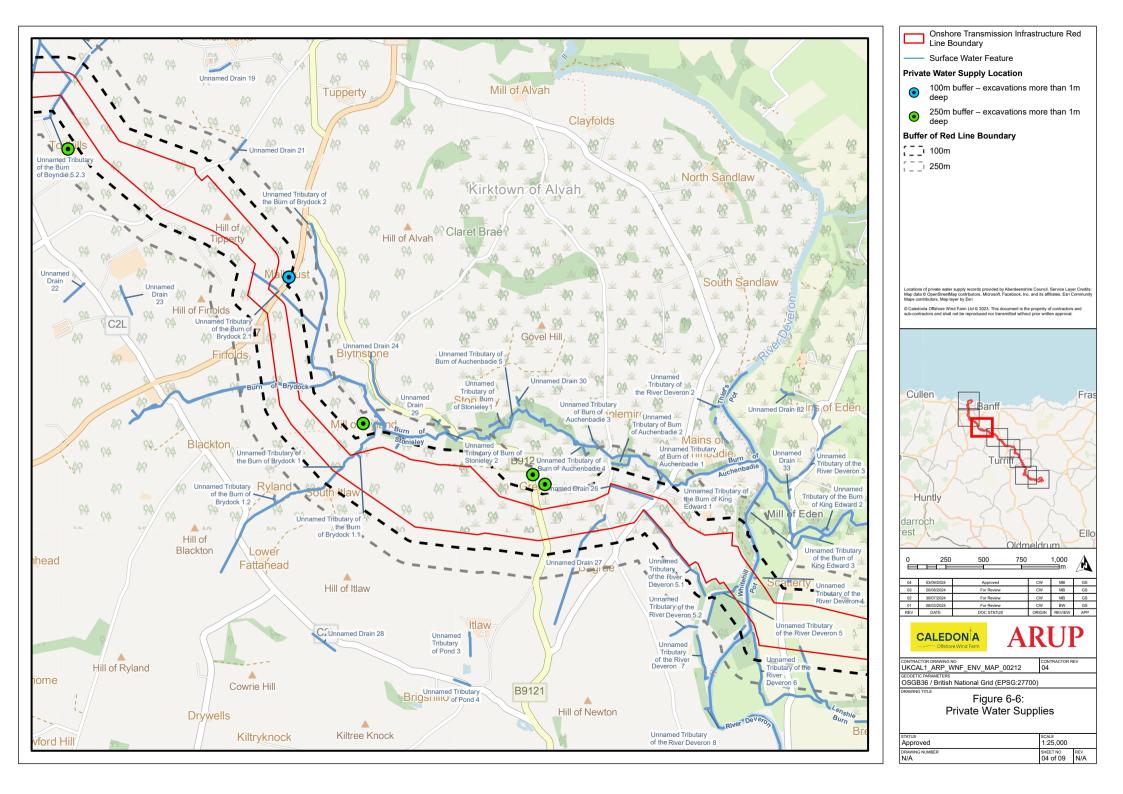

## **List of Figures**

Figure 6-6: Private Water Supplies

Onshore Transmission Infrastructure Red Line Boundary

- Surface Water Feature

## **Private Water Supply Location**

Within RLB - excavations more than 1m

100m buffer – excavations more than 1m

250m buffer – excavations more than 1m deep

### **Buffer of Red Line Boundary**

[ \_ i 100m

[ \_ \_i 250m

|   | 1,000 | 2,000 | 3,000 | 4,000 |
|---|-------|-------|-------|-------|
| - | H =   |       |       | —m    |

| 03/09/2024 | Approved   | CW    | MB     | GS  |
|------------|------------|-------|--------|-----|
| 20/08/2024 | For Review | CW    | MB     | GS  |
| 30/07/2024 | For Review | CW    | MB     | GS  |
| 06/03/2024 | For Review | CW    | BW     | GS  |
| DATE       | DOG STATUS | HOLDO | DEMENT | -00 |