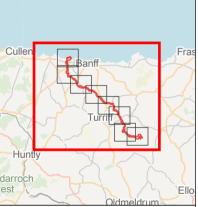

CONTRACTOR DRAWING NO
UKCAL1\_ARP\_WNF\_ENV\_MAP\_00209 GEODETIC PARAMETERS
OSGB36 / British National Grid (EPSG:27700)

Figure 6-6:
Private Water Supplies (Overview)

| status<br>Approved | 1:150,000    |
|--------------------|--------------|
| DRAWING NUMBER     | SHEET NO REV |
| N/A                | 01 of 09 N/A |