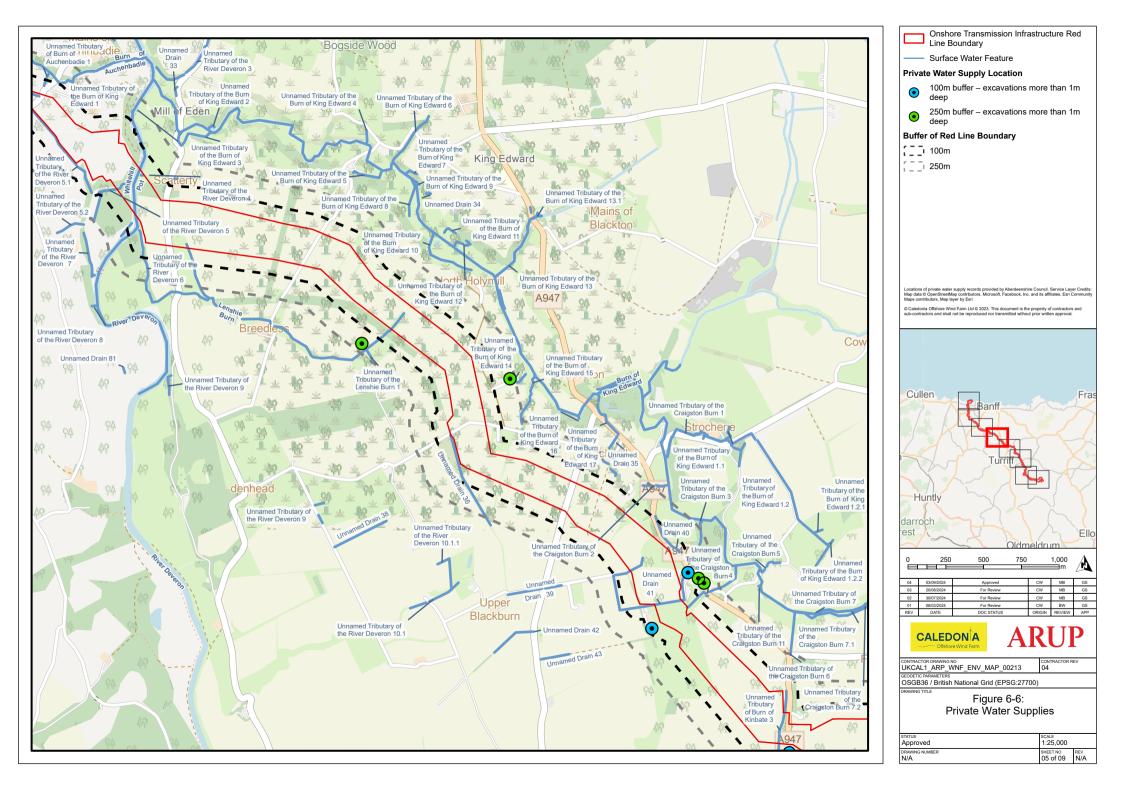

## **List of Figures**

Figure 6-6: Private Water Supplies

Onshore Transmission Infrastructure Red Line Boundary

- Surface Water Feature

## **Private Water Supply Location**

Within RLB - excavations more than 1m

100m buffer – excavations more than 1m

250m buffer – excavations more than 1m deep

### **Buffer of Red Line Boundary**

[ \_ i 100m

[ \_ \_i 250m

|   | 1,000 | 2,000 | 3,000 | 4,000 |
|---|-------|-------|-------|-------|
| - | H =   |       |       | —m    |

| 03/09/2024 | Approved   | CW    | MB     | GS  |
|------------|------------|-------|--------|-----|
| 20/08/2024 | For Review | CW    | MB     | GS  |
| 30/07/2024 | For Review | CW    | MB     | GS  |
| 06/03/2024 | For Review | CW    | BW     | GS  |
| DATE       | DOG STATUS | HOLDO | DEMENT | -00 |