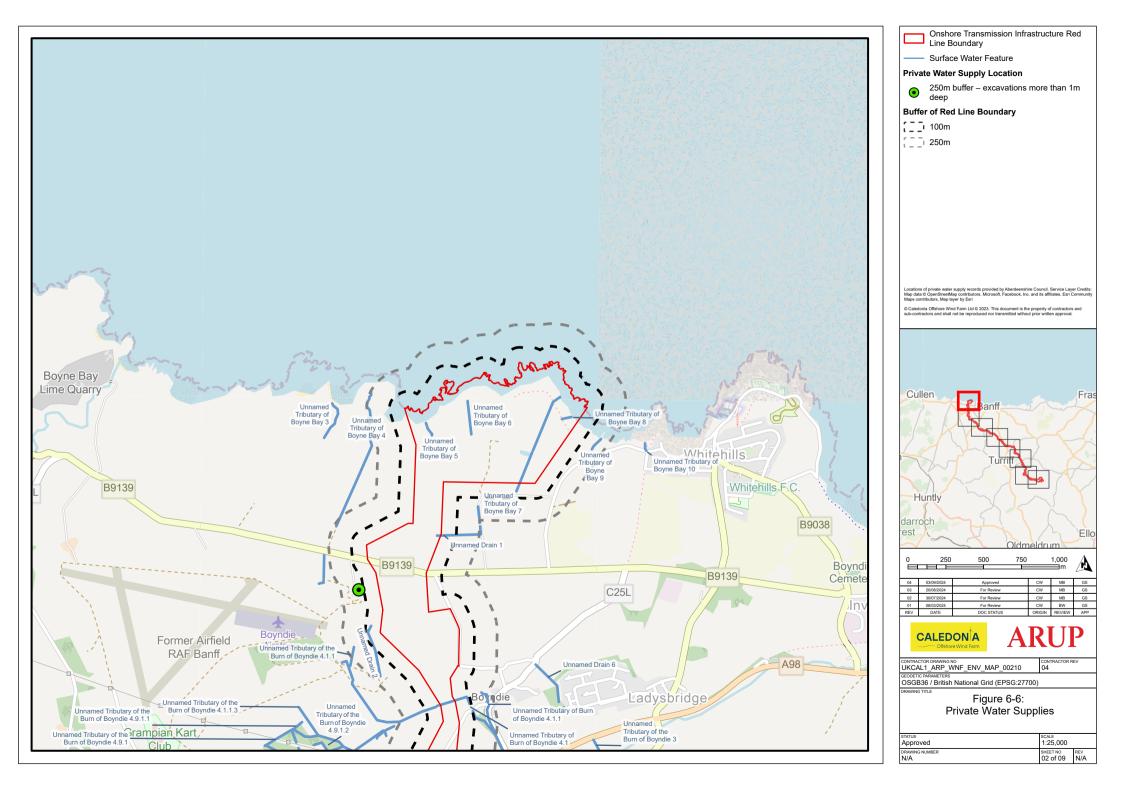

## **List of Figures**

Figure 6-6: Private Water Supplies

Onshore Transmission Infrastructure Red Line Boundary

- Surface Water Feature

## **Private Water Supply Location**

Within RLB - excavations more than 1m

100m buffer – excavations more than 1m

250m buffer – excavations more than 1m deep

### **Buffer of Red Line Boundary**

[ \_ i 100m

[ \_ \_i 250m

|   | 1,000 | 2,000 | 3,000 | 4,000 |
|---|-------|-------|-------|-------|
| - | H =   |       |       | —m    |

| 03/09/2024 | Approved   | CW    | MB     | GS  |
|------------|------------|-------|--------|-----|
| 20/08/2024 | For Review | CW    | MB     | GS  |
| 30/07/2024 | For Review | CW    | MB     | GS  |
| 06/03/2024 | For Review | CW    | BW     | GS  |
| DATE       | DOG STATUS | HOLDO | DEMENT | -00 |