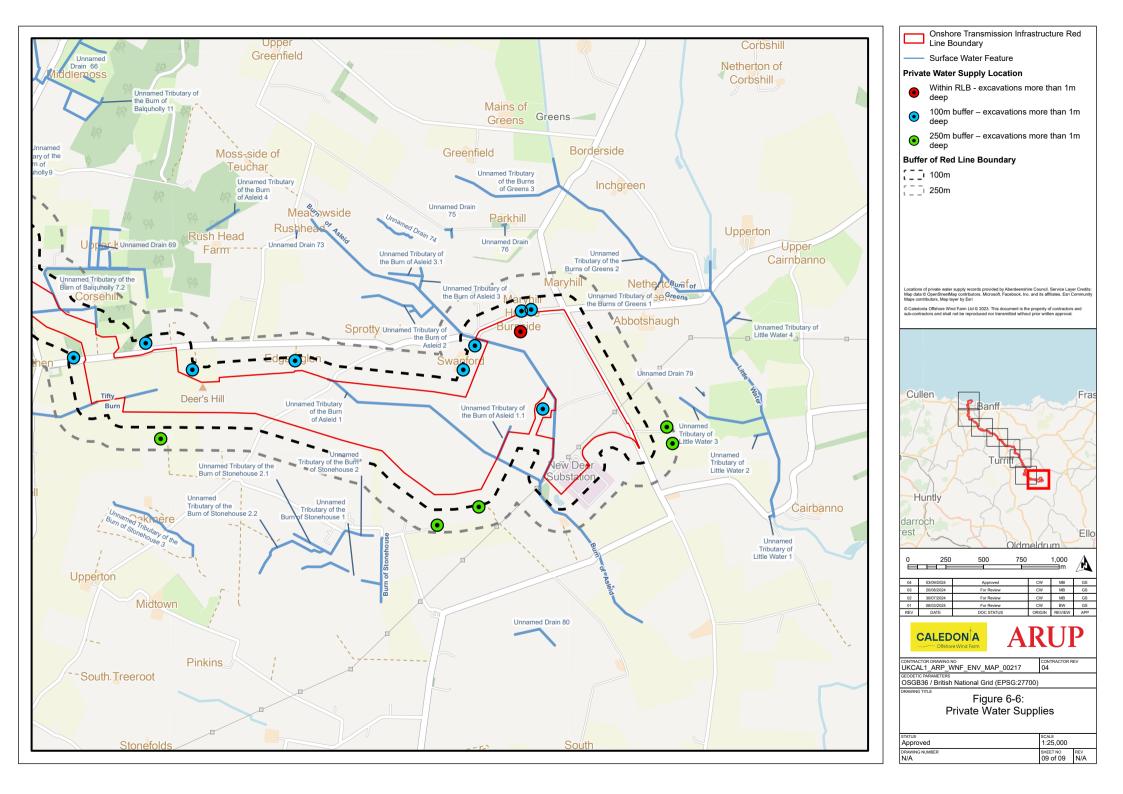

## **List of Figures**

Figure 6-6: Private Water Supplies

Onshore Transmission Infrastructure Red Line Boundary

- Surface Water Feature

## **Private Water Supply Location**

Within RLB - excavations more than 1m

100m buffer – excavations more than 1m

250m buffer – excavations more than 1m deep

### **Buffer of Red Line Boundary**

[ \_ i 100m

[ \_ \_i 250m

|   | 1,000 | 2,000 | 3,000 | 4,000 |
|---|-------|-------|-------|-------|
| - | H =   |       |       | —m    |

| 03/09/2024 | Approved   | CW    | MB     | GS  |
|------------|------------|-------|--------|-----|
| 20/08/2024 | For Review | CW    | MB     | GS  |
| 30/07/2024 | For Review | CW    | MB     | GS  |
| 06/03/2024 | For Review | CW    | BW     | GS  |
| DATE       | DOG STATUS | HOLDO | DEMENT | -00 |

CONTRACTOR DRAWING NO
UKCAL1\_ARP\_WNF\_ENV\_MAP\_00209 GEODETIC PARAMETERS
OSGB36 / British National Grid (EPSG:27700)

Figure 6-6:
Private Water Supplies (Overview)

| status<br>Approved | 1:150,000    |
|--------------------|--------------|
| DRAWING NUMBER     | SHEET NO REV |
| N/A                | 01 of 09 N/A |