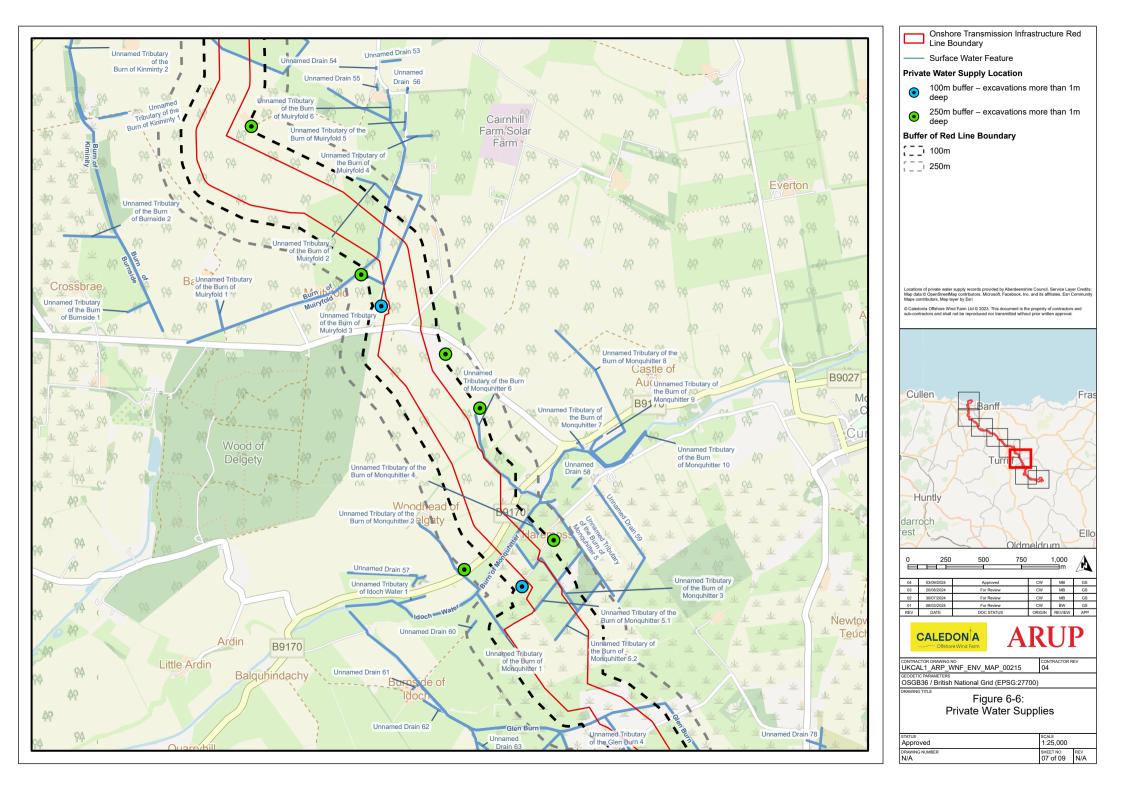

## **List of Figures**

Figure 6-6: Private Water Supplies

Onshore Transmission Infrastructure Red Line Boundary

- Surface Water Feature

## **Private Water Supply Location**

Within RLB - excavations more than 1m

100m buffer – excavations more than 1m

250m buffer – excavations more than 1m deep

### **Buffer of Red Line Boundary**

[ \_ i 100m

[ \_ \_i 250m

|   | 1,000 | 2,000 | 3,000 | 4,000 |
|---|-------|-------|-------|-------|
| - | H =   |       |       | —m    |

| 03/09/2024 | Approved   | CW    | MB     | GS  |
|------------|------------|-------|--------|-----|
| 20/08/2024 | For Review | CW    | MB     | GS  |
| 30/07/2024 | For Review | CW    | MB     | GS  |
| 06/03/2024 | For Review | CW    | BW     | GS  |
| DATE       | DOG STATUS | HOLDO | DEMENT | -00 |