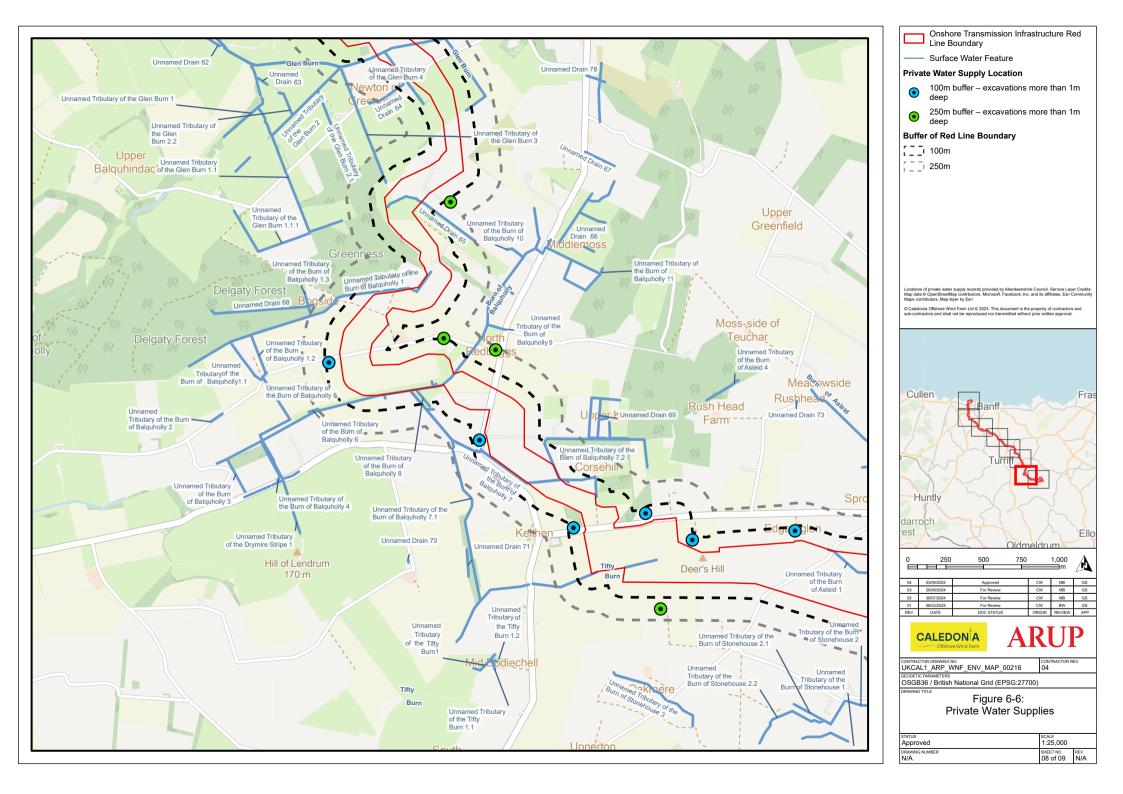

## **List of Figures**

Figure 6-6: Private Water Supplies

Onshore Transmission Infrastructure Red Line Boundary

- Surface Water Feature

## **Private Water Supply Location**

Within RLB - excavations more than 1m

100m buffer – excavations more than 1m

250m buffer – excavations more than 1m deep

### **Buffer of Red Line Boundary**

[ \_ i 100m

[ \_ \_i 250m

|   | 1,000 | 2,000 | 3,000 | 4,000 |
|---|-------|-------|-------|-------|
| - | H =   |       |       | —m    |

| 03/09/2024 | Approved   | CW    | MB     | GS  |
|------------|------------|-------|--------|-----|
| 20/08/2024 | For Review | CW    | MB     | GS  |
| 30/07/2024 | For Review | CW    | MB     | GS  |
| 06/03/2024 | For Review | CW    | BW     | GS  |
| DATE       | DOG STATUS | HOLDO | DEMENT | -00 |