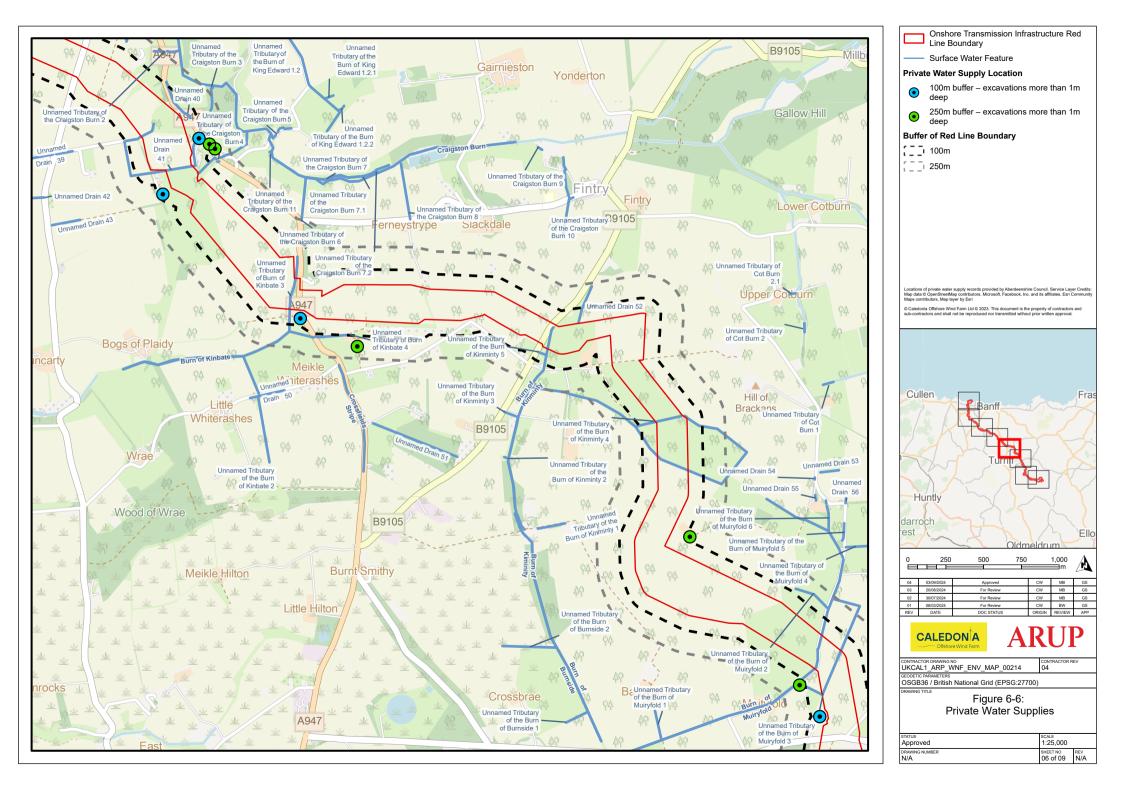

## **List of Figures**

Figure 6-6: Private Water Supplies

Onshore Transmission Infrastructure Red Line Boundary

- Surface Water Feature

## **Private Water Supply Location**

Within RLB - excavations more than 1m

100m buffer – excavations more than 1m

250m buffer – excavations more than 1m deep

### **Buffer of Red Line Boundary**

[ \_ i 100m

[ \_ \_i 250m

|   | 1,000 | 2,000 | 3,000 | 4,000 |
|---|-------|-------|-------|-------|
| - | H =   |       |       | —m    |

| 03/09/2024 | Approved   | CW    | MB     | GS  |
|------------|------------|-------|--------|-----|
| 20/08/2024 | For Review | CW    | MB     | GS  |
| 30/07/2024 | For Review | CW    | MB     | GS  |
| 06/03/2024 | For Review | CW    | BW     | GS  |
| DATE       | DOG STATUS | HOLDO | DEMENT | -00 |