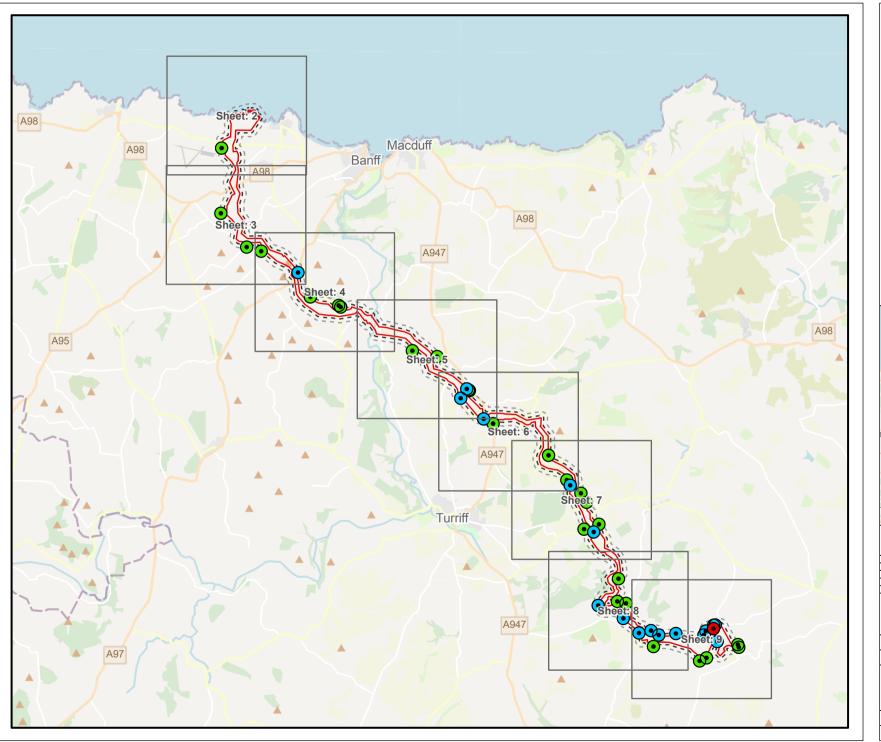

## **List of Figures**

Figure 6-6: Private Water Supplies

Onshore Transmission Infrastructure Red Line Boundary

- Surface Water Feature

## **Private Water Supply Location**

Within RLB - excavations more than 1m

100m buffer – excavations more than 1m

250m buffer – excavations more than 1m deep

### **Buffer of Red Line Boundary**

[ \_ i 100m

[ \_ \_i 250m

|   | 1,000 | 2,000 | 3,000 | 4,000 |
|---|-------|-------|-------|-------|
| - | H =   |       |       | —m    |

| 03/09/2024 | Approved   | CW    | MB     | GS  |
|------------|------------|-------|--------|-----|
| 20/08/2024 | For Review | CW    | MB     | GS  |
| 30/07/2024 | For Review | CW    | MB     | GS  |
| 06/03/2024 | For Review | CW    | BW     | GS  |
| DATE       | DOG STATUS | HOLDO | DEMENT | -00 |

CONTRACTOR DRAWING NO
UKCAL1\_ARP\_WNF\_ENV\_MAP\_00209 GEODETIC PARAMETERS
OSGB36 / British National Grid (EPSG:27700)

Figure 6-6:
Private Water Supplies (Overview)

| status<br>Approved | 1:150,000    |
|--------------------|--------------|
| DRAWING NUMBER     | SHEET NO REV |
| N/A                | 01 of 09 N/A |